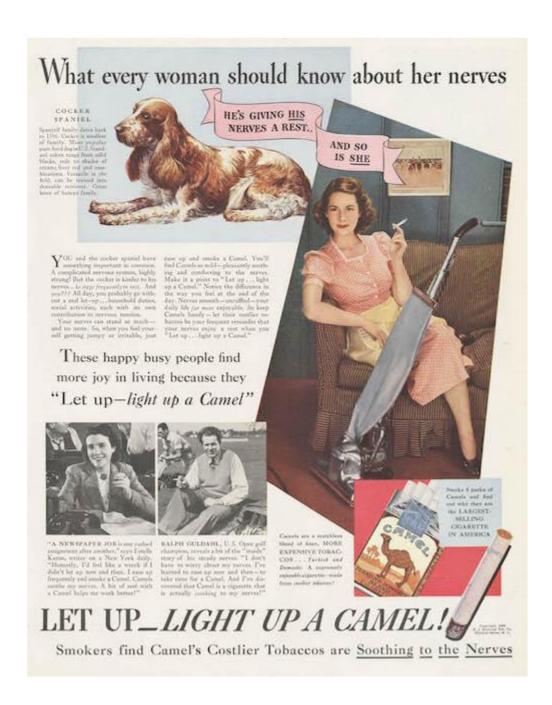

# Watch out for the telltale signs of jangled nerves

even when you don't-little danger signal for jungled nerves.

And remember, right or interpretations on them. So it pays to watch your nerves. many you smoke.

Other people notice them - Get enough sleep-fresh air -recreation-and make nervous habits that are the Camels your smoke, particularly if you are a steady smoker.

For remember, Camel's wrong, people put their own costlier tobaccos never jangle your nerves-no matter how