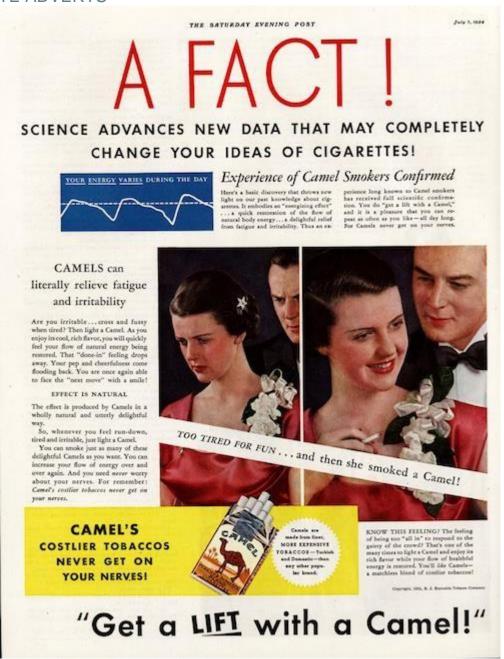

# Watch out for the telltale signs of jangled nerves

even when you don't-little danger signal for jungled nerves.

And remember, right or interpretations on them. So it pays to watch your nerves. many you smoke.

Other people notice them - Get enough sleep-fresh air -recreation-and make nervous habits that are the Camels your smoke, particularly if you are a steady smoker.

For remember, Camel's wrong, people put their own costlier tobaccos never jangle your nerves-no matter how