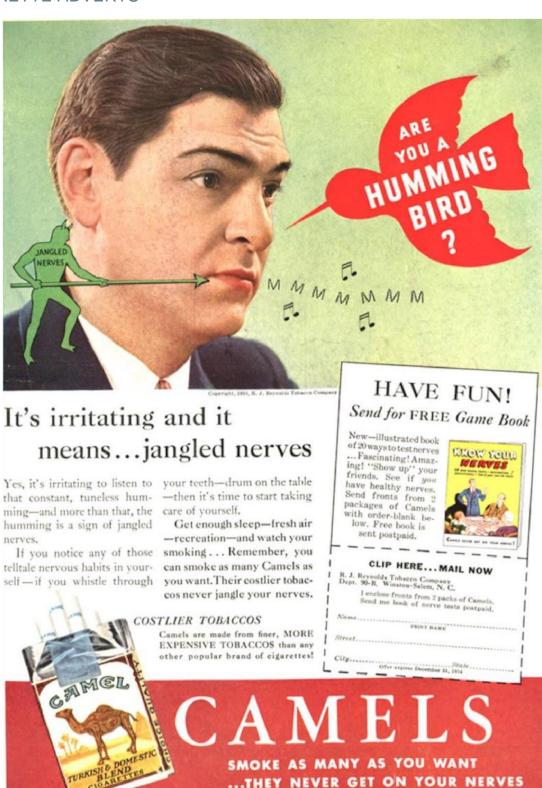

# Watch out for the telltale signs of jangled nerves

even when you don't-little danger signal for jungled nerves.

And remember, right or interpretations on them. So it pays to watch your nerves. many you smoke.

Other people notice them - Get enough sleep-fresh air -recreation-and make nervous habits that are the Camels your smoke, particularly if you are a steady smoker.

For remember, Camel's wrong, people put their own costlier tobaccos never jangle your nerves-no matter how

### CIGARETTE ADVERTS

... THEY NEVER GET ON YOUR NERVES

C/- Douglas Hanly Moir Pathology, Shop 31, 10 Zoe Place, MT DRUITT NSW 2770

Master Contact M: 0490102669 Mt Druitt T: 02 98327515

F: 02 98327607

C/- Douglas Hanly Moir Pathology, Shop 31, 10 Zoe Place, MT DRUITT NSW 2770 Master Contact M: 0490102669 Mt Druitt