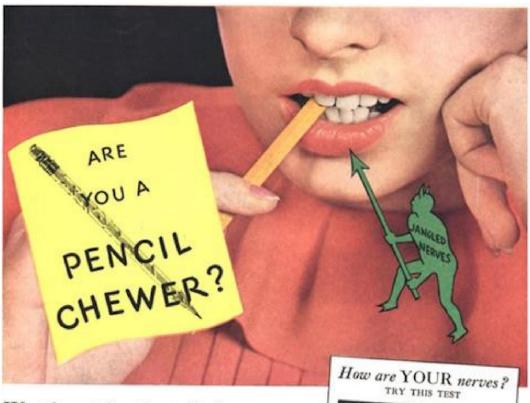

# Watch out for the telltale signs of jangled nerves

even when you don't-little danger signal for jungled nerves.

And remember, right or interpretations on them. So it pays to watch your nerves. many you smoke.

Other people notice them - Get enough sleep-fresh air -recreation-and make nervous habits that are the Camels your smoke, particularly if you are a steady smoker.

For remember, Camel's wrong, people put their own costlier tobaccos never jangle your nerves-no matter how