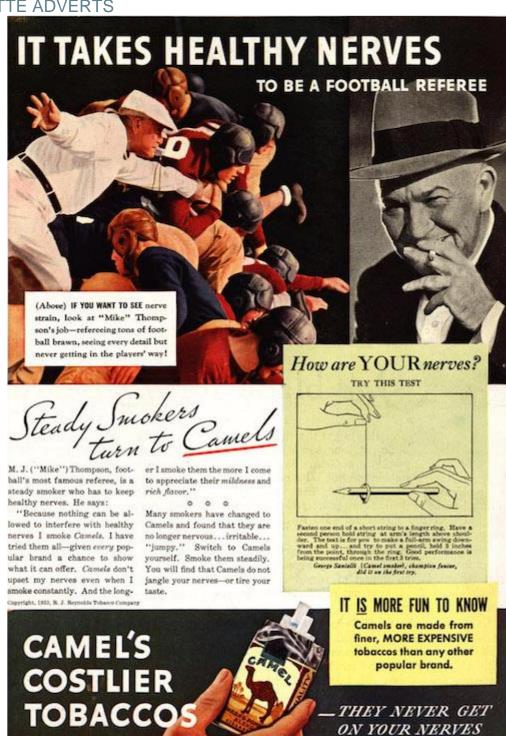

see new speedup you can complete this test. With your left hand (or with your right hand, if you are left-handed) unbutton your vest beginning at the top. Now button it again, beginning of the top. If you are more than one hand you are disqualified. Average time for six-button west is 12 accounts.